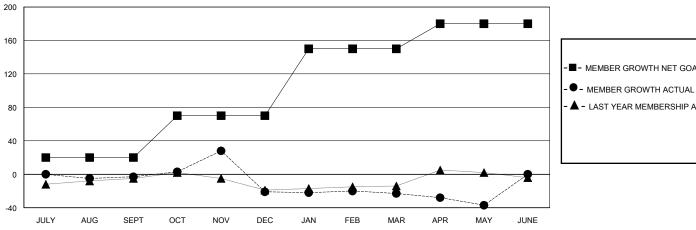

### GOALS AND ACTUAL MEMBERS CUMULATIVE

| -■- | MEMBER GROWTH NET GOAL  |  |
|-----|-------------------------|--|
| _   | MEMBER OROWITH NET COME |  |

- LAST YEAR MEMBERSHIP ACTUAL

| DROPPED CLUBS: 6 |     |
|------------------|-----|
| DROPPED MEMBERS  |     |
| DECEASED         | 9   |
| CLUB CANCELLED   | 37  |
| OTHER            | 101 |
| TOTAL            | 147 |

#### **LOCATION BRITISH COLUMBIA** GMT: **GMT CA**

| Clubs                 |               |           |               | Members               |                        |                         |                                                    |
|-----------------------|---------------|-----------|---------------|-----------------------|------------------------|-------------------------|----------------------------------------------------|
| RESULTS FOR 2019-2020 |               |           |               | RESULTS FOR 2019-2020 |                        |                         |                                                    |
| QUARTER               | NEW CLUB GOAL | NEW CLUBS | DROPPED CLUBS | QUARTER MEMB          | SER GROWTH NET<br>GOAL | MEMBER GROWTH<br>ACTUAL | DROPPED<br>MEMBERS ACTUAL<br>(including transfers) |
| JULY/AUG/SEPT         | 0             | 0         | 0             | JULY/AUG/SEPT         | 20                     | 59                      | 46                                                 |
| OCT/NOV/DEC           | 0             | 1         | 6             | OCT/NOV/DEC           | 50                     | 57                      | 74                                                 |
| JAN/FEB/MAR           | 2             | 0         | 0             | JAN/FEB/MAR           | 80                     | 11                      | 13                                                 |
| APR/MAY/JUNE          | 0             | 0         | 0             | APR/MAY/JUNE          | 30                     | 1                       | 14                                                 |