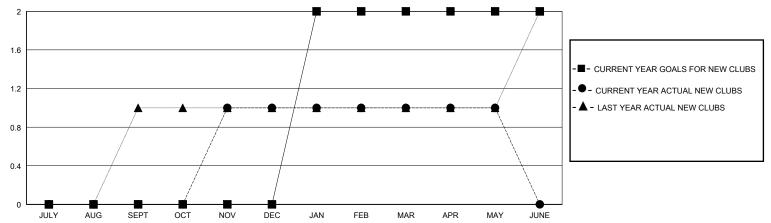

## GOALS AND ACTUAL NEW CLUBS CUMULATIVE

#### **LOCATION BRITISH COLUMBIA** GMT: **GMT CA**

| Clubs                 |               |           |               | Members               |                        |                         |                                                    |
|-----------------------|---------------|-----------|---------------|-----------------------|------------------------|-------------------------|----------------------------------------------------|
| RESULTS FOR 2019-2020 |               |           |               | RESULTS FOR 2019-2020 |                        |                         |                                                    |
| QUARTER               | NEW CLUB GOAL | NEW CLUBS | DROPPED CLUBS | QUARTER MEMB          | SER GROWTH NET<br>GOAL | MEMBER GROWTH<br>ACTUAL | DROPPED<br>MEMBERS ACTUAL<br>(including transfers) |
| JULY/AUG/SEPT         | 0             | 0         | 0             | JULY/AUG/SEPT         | 20                     | 59                      | 46                                                 |
| OCT/NOV/DEC           | 0             | 1         | 6             | OCT/NOV/DEC           | 50                     | 57                      | 74                                                 |
| JAN/FEB/MAR           | 2             | 0         | 0             | JAN/FEB/MAR           | 80                     | 11                      | 13                                                 |
| APR/MAY/JUNE          | 0             | 0         | 0             | APR/MAY/JUNE          | 30                     | 1                       | 14                                                 |